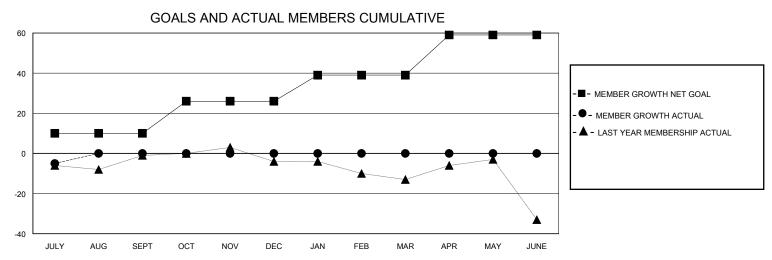

## District 202 F

Results as of: 7/31/2024

0

0

0

| GMT:          |               |             | GMT CA        |                       |                        |                         |                                                    |  |  |
|---------------|---------------|-------------|---------------|-----------------------|------------------------|-------------------------|----------------------------------------------------|--|--|
| Clubs         |               |             |               | Members               |                        |                         |                                                    |  |  |
|               | RESULTS FOR   | R 2024-2025 |               | RESULTS FOR 2024-2025 |                        |                         |                                                    |  |  |
| QUARTER       | NEW CLUB GOAL | NEW CLUBS   | DROPPED CLUBS | QUARTER MEM           | BER GROWTH NET<br>GOAL | MEMBER GROWTH<br>ACTUAL | DROPPED<br>MEMBERS ACTUAL<br>(including transfers) |  |  |
| JULY/AUG/SEPT | 0             | 0           | 0             | JULY/AUG/SEPT         | 10                     | 15                      | 12                                                 |  |  |
| OCT/NOV/DEC   | 1             | 0           | 0             | OCT/NOV/DEC           | 16                     | 0                       | 0                                                  |  |  |

JAN/FEB/MAR

APR/MAY/JUNE

13

20

0